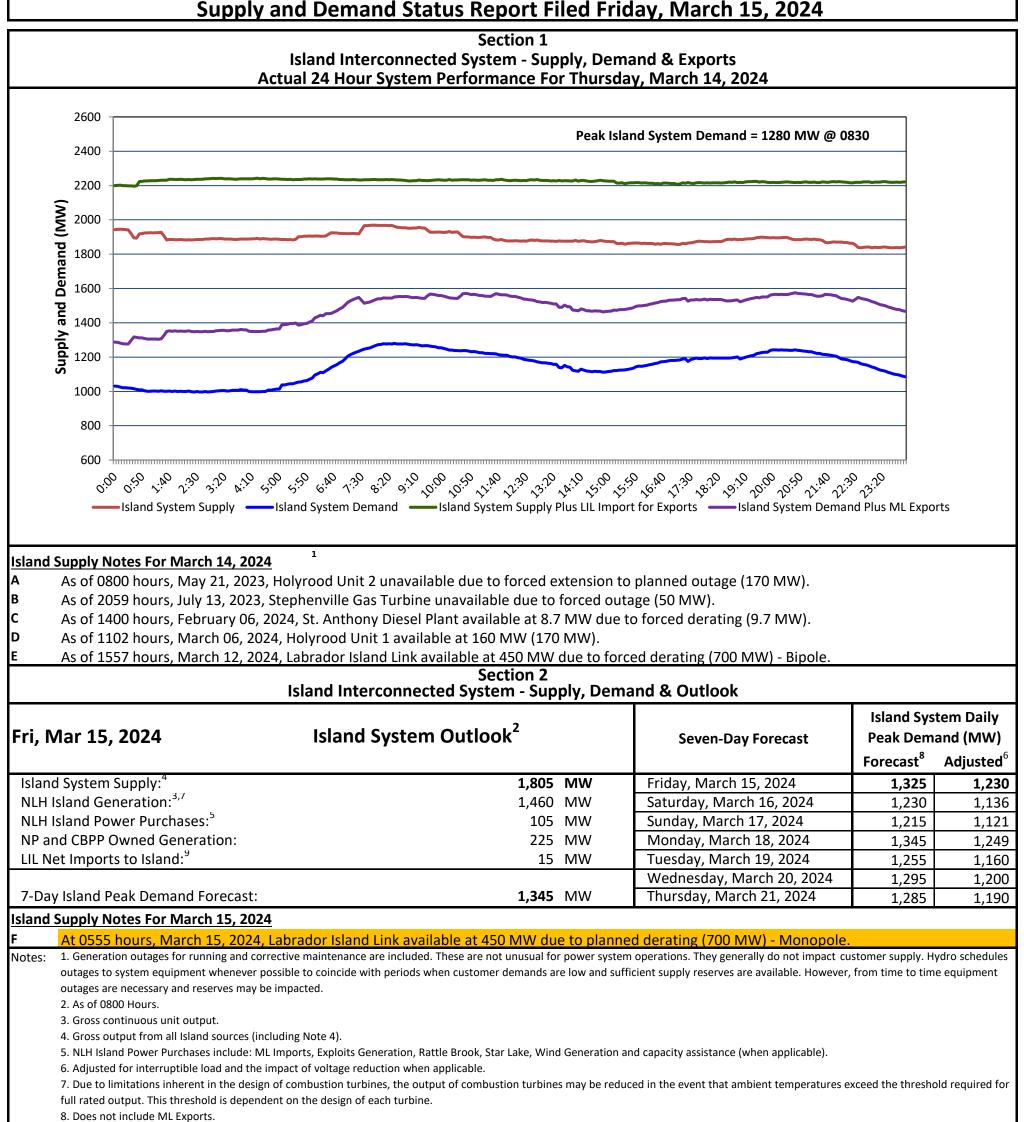

## Newfoundland Labrador Hydro (NLH) Supply and Demand Status Report Filed Friday, March 15, 2024

9. LIL Import sunk in the Island System. Actual LIL flows will be restricted by various system conditions including, but not limited to, Island Load, ML Exports and Avalon Unit status.

| Section 3<br>Island Peak Demand and Exports Information<br>Previous Day Actual Peak and Current Day Forecast Peak |                                                                        |                                       |                             |
|-------------------------------------------------------------------------------------------------------------------|------------------------------------------------------------------------|---------------------------------------|-----------------------------|
| Thu, Mar 14, 2024                                                                                                 | Island Peak Demand <sup>10</sup>                                       | 8:30                                  | 1,280 MW                    |
|                                                                                                                   | Exports at Peak                                                        |                                       | 271 MW                      |
|                                                                                                                   | LIL Net Imports to Island                                              |                                       | 2,356 MWh                   |
| Fri, Mar 15, 2024                                                                                                 | Forecast Island Peak Demand                                            |                                       | 1,325 MW                    |
| Notes: 10. Island Demand is supplie<br>(Deer Lake Power, DLP).                                                    | d by NLH generation and purchases, LIL Imports plus generation owned a | and operated by Newfoundland Power an | d Corner Brook Pulp & Paper |